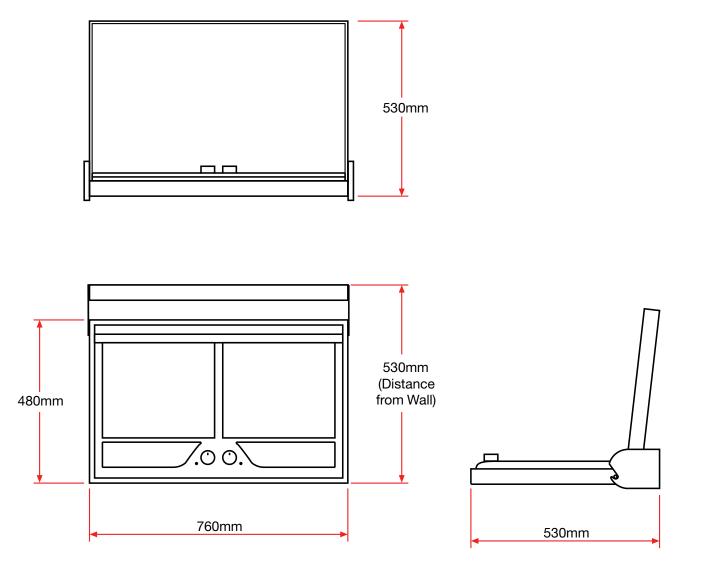

# **WM700EW**

### Wall Mount Barbecue

| Model                            | WM700EW                           |
|----------------------------------|-----------------------------------|
| Control Panel                    | Stainless Steel                   |
| Total Amps                       | 10 AMPS                           |
| Total Power (Voltage)            | 240V                              |
| Nature of Power Supply           | A.C.                              |
| Product Dimensions (Lid Open)    | (W) 775mm x (D) 530mm x (H) 530mm |
| Product Dimensions (Folded Away) | (W) 775mm x (D) 150mm x (H) 525mm |