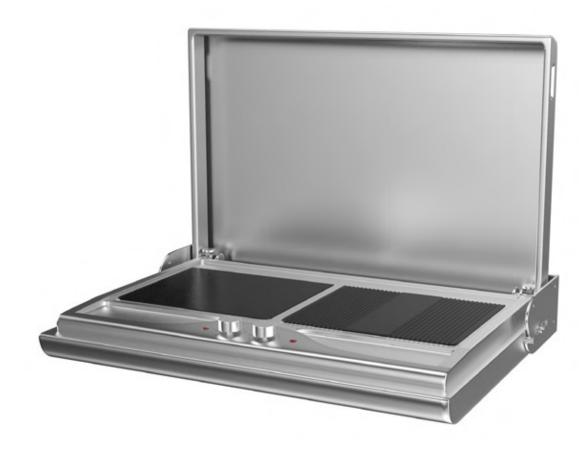

# **WM700EW**

# Wall Mount Barbecue

#### **Features and Benefits:**

| Warranty                             | 2 Years                                                                                                                                  |
|--------------------------------------|------------------------------------------------------------------------------------------------------------------------------------------|
| Compact & Space Saving               | Perfect for inner city and apartment living due to space saving shelves which can fold away allowing you to maximise your outdoor space. |
| Easy to Keep Clean                   | Easy to clean ceramic glass grill surface.                                                                                               |
| 304 Grade Stainless Steel            | High quality 304 grade stainless steel which is extemely resistant to heat, rust and weather.                                            |
| Simple Installation                  | Easy to install and configure design.                                                                                                    |
| Drip System for Healthier<br>Cooking | Drip system allows for unhealthy fats and oils to drain through a channel and into an easy to dispose of drainage area.                  |
| 10 Amp Power Required                | Standard power output required to supply sufficient electricity to barbecue.                                                             |
| MADE IN TURKEY                       | Units are designed specifically for the Australian market and manufactured in Turkey by dedicated boutique specialist manufacturer.      |