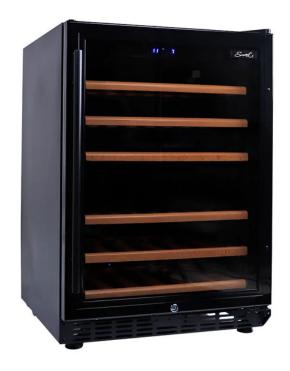

## Dual Zone Under Counter Wine Fridge

## Features & Benefits:

| Warranty Period                                     | 3 Year Manufacturer Warranty                                                                                                                                                                                                                                                                                                                                                           |
|-----------------------------------------------------|----------------------------------------------------------------------------------------------------------------------------------------------------------------------------------------------------------------------------------------------------------------------------------------------------------------------------------------------------------------------------------------|
| Active Carbon Filter with Triple Ventilation System | Helps to encourage air flow and improve quality of air, eliminating odours within the unit to help preserve the natural taste of the wine.                                                                                                                                                                                                                                             |
| UV Coated Glass Door                                | Helps to provide superior insualtion and reduce harmful UV rays which can alter the natural taste of wine                                                                                                                                                                                                                                                                              |
| Locks as Standard                                   | Provides added security to the contents of the cabinet. Two keys supplied as standard                                                                                                                                                                                                                                                                                                  |
| Six Wood Shelves                                    | Six telescopic beech wood shelves which are removable and allow easy access and help reduce vibrations within the cabinet                                                                                                                                                                                                                                                              |
| LED Internal Light                                  | UV free dimmed blue LED lighting which allows sufficient visibility within the unit on demand whilst not damaging the quality of wine                                                                                                                                                                                                                                                  |
| Anti-Vibration System                               | Shock resistant shelving and adjustable feet to minimise vibrations                                                                                                                                                                                                                                                                                                                    |
| Digital Temperature Display                         | Easy to use control which helps to provide maximum and most simple control over temperature within the unit                                                                                                                                                                                                                                                                            |
| Dual-zone cooling                                   | Provides two fully controllable temperature zones. This provides the option of storing and serving different wines at two different temperatures which is ideal as different types of wine are recommended for serving at different temperatures. The upper zone can be set between the temperatures of 5 deg C to 12 deg C and the lower zone can be set between 12 deg C to 18 deg C |