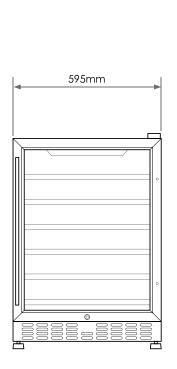

## Dual Zone Under Counter Wine Fridge

| Model                            | SMAWC54DN                                                    |
|----------------------------------|--------------------------------------------------------------|
| EESS Registration                | Commercial Refrigerator – Level 1 – Supplier Number<br>E1152 |
| Number of Zones                  | Two                                                          |
| Number of Shelves                | Six                                                          |
| Reversible Door                  | Yes                                                          |
| Lamp Power                       | 1.5W                                                         |
| Maximum Noise Level              | 39dBA                                                        |
| Power Input                      | 85W                                                          |
| Voltage                          | 220v-240v/50Hz                                               |
| Temperature Range (°C)           | 5-12 (Upper Zone)   12-18 (Lower Zone)                       |
| Ambient Temperature Level (°C)   | 16 to 38                                                     |
| Energy Consumption               | 0.937kWh/24h                                                 |
| Control Panel                    | Digital Temperature Display And Control                      |
| 330mL Bottle Loading Capacity    | 190                                                          |
| Cable Length                     | 165cm (+/-10cm)                                              |
| Refrigerant                      | R600a/30g                                                    |
| Product Dimensions (Door Closed) | (W) 595mm x (D) 632mm x (H) 870mm-880mm                      |
| Product Dimensions (Door Open)   | (W) 595mm x (D) 1165mm x (H) 870mm-880mm                     |
| Minimum Cut Out Dimensions       | (h) 865-885mm x (w) 905mm x (d) 550mm                        |