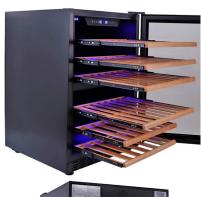

## Features & Benefits:

| Warranty Period                                     | 3 Year Manufacturer Warranty                                                                                                                                                                                                                                                                                                                                                           |
|-----------------------------------------------------|----------------------------------------------------------------------------------------------------------------------------------------------------------------------------------------------------------------------------------------------------------------------------------------------------------------------------------------------------------------------------------------|
| Active Carbon Filter with Triple Ventilation System | Helps to encourage air flow and improve quality of air, eliminating odours within the unit to help preserve the natural taste of the wine.                                                                                                                                                                                                                                             |
| UV Coated Glass Door                                | Helps to provide superior insualtion and reduce harmful UV rays which can alter the natural taste of wine                                                                                                                                                                                                                                                                              |
| Locks as Standard                                   | Provides added security to the contents of the cabinet. Two keys supplied as standard                                                                                                                                                                                                                                                                                                  |
| Six Wood Shelves                                    | Six telescopic beech wood shelves which are removable and allow easy access and help reduce vibrations within the cabinet                                                                                                                                                                                                                                                              |
| LED Internal Light                                  | UV free dimmed blue LED lighting which allows sufficient visibility within the unit on demand whilst not damaging the quality of wine                                                                                                                                                                                                                                                  |
| Anti-Vibration System                               | Shock resistant shelving and adjustable feet to minimise vibrations                                                                                                                                                                                                                                                                                                                    |
| Digital Temperature Display                         | Easy to use control which helps to provide maximum and most simple control over temperature within the unit                                                                                                                                                                                                                                                                            |
| Dual-zone cooling                                   | Provides two fully controllable temperature zones. This provides the option of storing and serving different wines at two different temperatures which is ideal as different types of wine are recommended for serving at different temperatures. The upper zone can be set between the temperatures of 5 deg C to 12 deg C and the lower zone can be set between 12 deg C to 18 deg C |